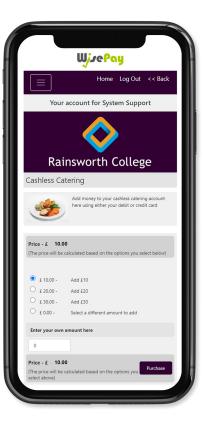

### **Payment Options**

When making a payment through WisePay you can choose whether to save your credit/debit card details with SagePay for future transactions or enter your card details each time you want to make a payment.

If you select "I would like to store the card that I will use for this transaction" in the WisePay checkout this allows SagePay to recognise and store your credit/debit card details for future transactions.

Your card details are never stored by WisePay.

When making future payments, the last four digits of your stored card and expiry date will be displayed on the checkout screen.

To continue with a payment you can choose to either use your previously stored card, or use a new one.