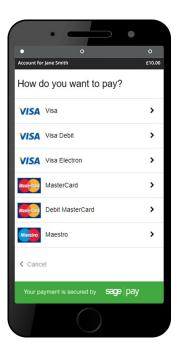

## **Non-Stored Card Details - Payment Process**

#### \* The screens below are at the Sage Pay payment gateway.

To complete your transaction you must select a payment card.

Select a payment method by clicking on the relevant card you wish to use.

You will then be asked to fill in your card details.