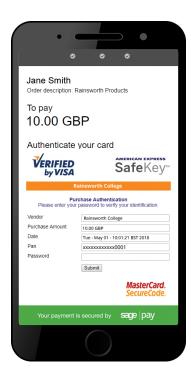

To complete your order, you may need to authenticate your card details with a password.

3