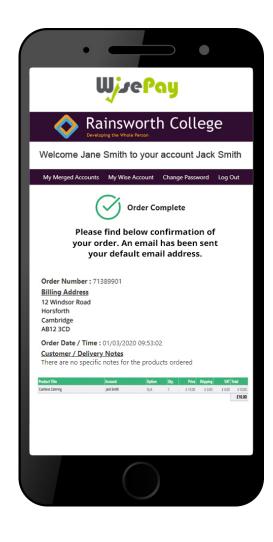

### **Non-Stored Card Details - Order Complete**

Once your payment has been successfully made, a confirmation screen with a reference number will be displayed back to you. It is a good idea to make a note of this reference number.

A confirmation email will be sent to you with details of your order and information from your organisation, regarding collection of your items and what you should do next.

10

### **Stored Card Details - Order Complete**

Once your payment has been successfully made, a confirmation screen with a reference number will be displayed back to you. It is a good idea to make a note of this reference number.

A confirmation email will be sent to you with details of your order and information from your organisation, regarding collection of your items and what you should do next.

If you have any further questions or need help please visit <u>www.wisepay-software.com/parent-support</u>