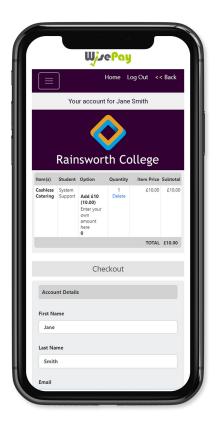

#### Account Details and Billing Address

When you checkout your details may already be pre-filled, depending on whether your organisation has entered your details.

| U)               | Je <mark>P</mark> a | y |  |
|------------------|---------------------|---|--|
| C                | heckout             |   |  |
| Account Details  |                     |   |  |
| First Name       |                     |   |  |
| Jane             |                     |   |  |
| Last Name        |                     |   |  |
| Smith            |                     |   |  |
| Email            |                     |   |  |
| jsmith@gmail.com | 1                   |   |  |
| ,                |                     |   |  |
| Billing Address  |                     |   |  |
| Address 1        |                     |   |  |
| Address line 1   |                     |   |  |
| Address 2        |                     |   |  |
| Address line 2   |                     |   |  |
| City             |                     |   |  |
| City             |                     |   |  |
| Postcode         |                     |   |  |
| Pasterda         |                     |   |  |

#### **Payment Options**

This option will be visible if you are making a payment for the first time, or have chosen not to store any card details previously.

This option does NOT have to be clicked to proceed with a payment.

| ostcode                                |                               |
|----------------------------------------|-------------------------------|
| Postcode                               |                               |
| Payment Options                        |                               |
| aved Cards                             |                               |
| ou do not have any stored cards for th | is bank account.              |
|                                        |                               |
| I would like to store the card that I  | will use for this transaction |
| I would like to store the card that I  | will use for this transaction |
| Customer Delivery Notes                |                               |
|                                        |                               |