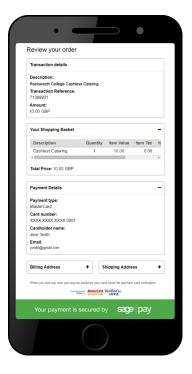

### Click the "Confirm Card Details" button to review your order.

You can review your order and use the expanding buttons to review your shopping basket, payment details or billing address.