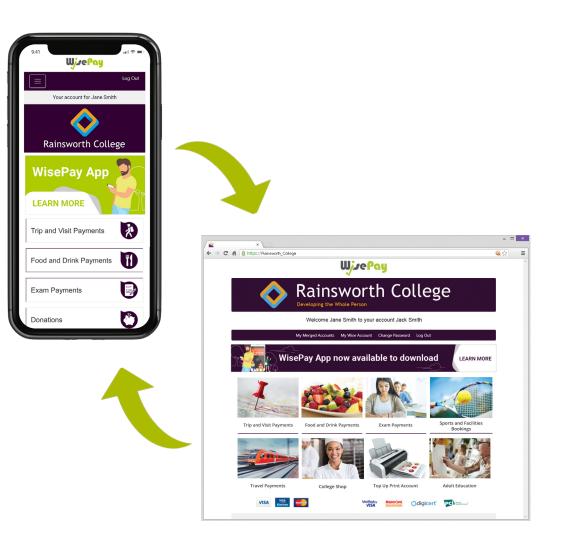

### **Benefits to Parents and Students**

WisePay has made payments and bookings even quicker for Parents and Students on the go.

You can access your WisePay account and receive latest messages from your school or college on any mobile device with WisePay's easier to use optimised mobile version.

Users can now checkout faster with our flexible payment options. Payment Cards can be stored securely for repeat purchases, providing you with a (One Click) seamless transaction on the go.

A full version of the WisePay platform user guide can be found at <u>www.wisepay-software.com/parent-support</u>

# Easier and User Friendly

Example Mobile Homepage

Example of Mobile Menu

Example of Mobile

Check Out

Example of Mobile Cashless Catering Screen