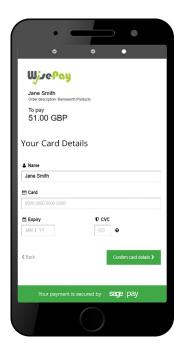

#### \* The screens below are at the Sage Pay payment gateway.

To complete your transaction you must select a payment card.

Select a payment method by clicking on the relevant card you wish to use.

You will then be asked to fill in your card details.

### Click the "Confirm Card Details" button to review your order.

You can review your order and use the expanding buttons to review your shopping basket, payment details or billing address.