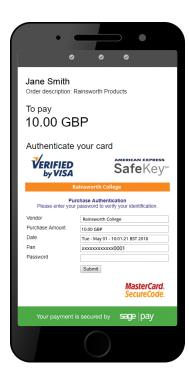

To complete your order, you may need to authenticate your card details with a password.

3