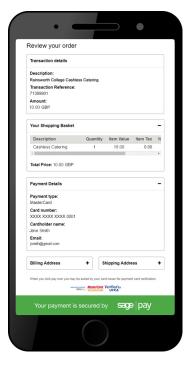

### Click the "Confirm Card Details" button to review your order.

You can review your order and use the expanding buttons to review your shopping basket, payment details or billing address.