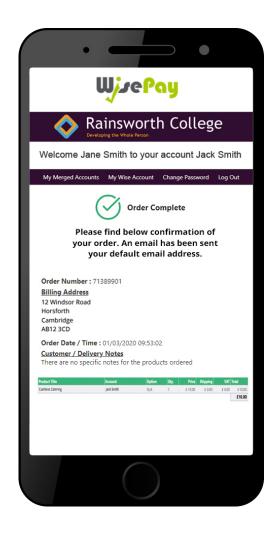

### **Stored Card Details - Order Complete**

Once your payment has been successfully made, a confirmation screen with a reference number will be displayed back to you. It is a good idea to make a note of this reference number.

A confirmation email will be sent to you with details of your order and information from your organisation, regarding collection of your items and what you should do next.

If you have any further questions or need help please visit <u>www.wisepay-software.com/parent-support</u>