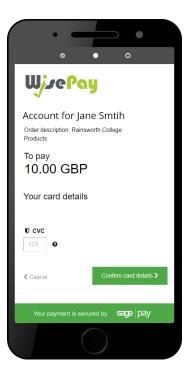

#### \* The screens below are at the Sage Pay payment gateway.

You will be asked to confirm your CVC, the three digits on the back of your card.

You can review your order and use the expanding buttons to review your shopping basket, payment details or billing address.

To complete your order, you may need to authenticate your card details with a password.

3