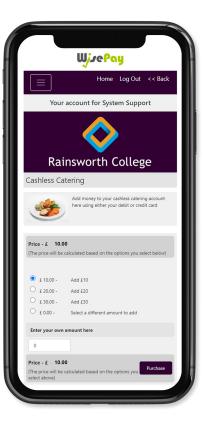

# Easier and User Friendly

Example Mobile Homepage

Example of Mobile Menu

Example of Mobile

Check Out

Example of Mobile Cashless Catering Screen