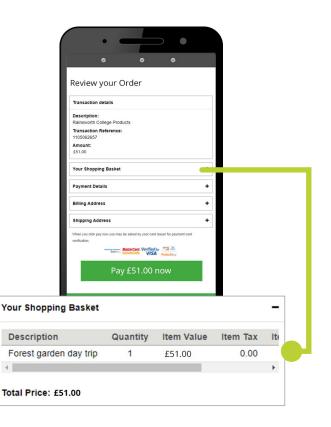

### Click the "Confirm Card Details" button to review your order.

You can review your order and use the expanding buttons to review your shopping basket, payment details or billing address.