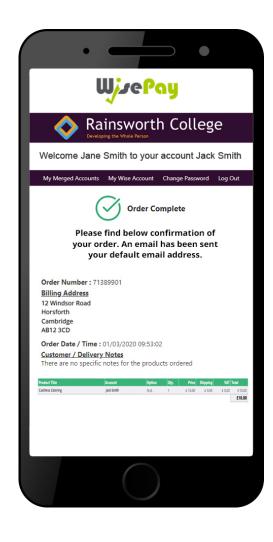

### **Non-Stored Card Details - Order Complete**

Once your payment has been successfully made, a confirmation screen with a reference number will be displayed back to you. It is a good idea to make a note of this reference number.

A confirmation email will be sent to you with details of your order and information from your organisation, regarding collection of your items and what you should do next.

10