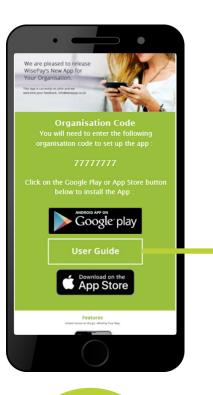

# Downloading the App

To download the new WisePay App click the selected graphic at the top of your WisePay homepage.

The WisePay App is available to download for both Android and Apple devices.

From the WisePay App page you will be given a unique Organisation Code - 8417334

You will need this code in the WisePay

**App,** where you can register an account and start making payments quickly and easily.

To learn more on how to use app visit our online user guide.