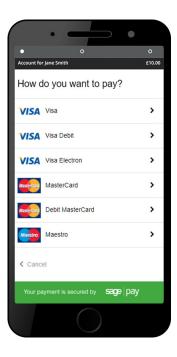

# **Non-Stored Card Details - Payment Process**

#### \* The screens below are at the Sage Pay payment gateway.

To complete your transaction you must select a payment card.

Select a payment method by clicking on the relevant card you wish to use.

You will then be asked to fill in your card details.