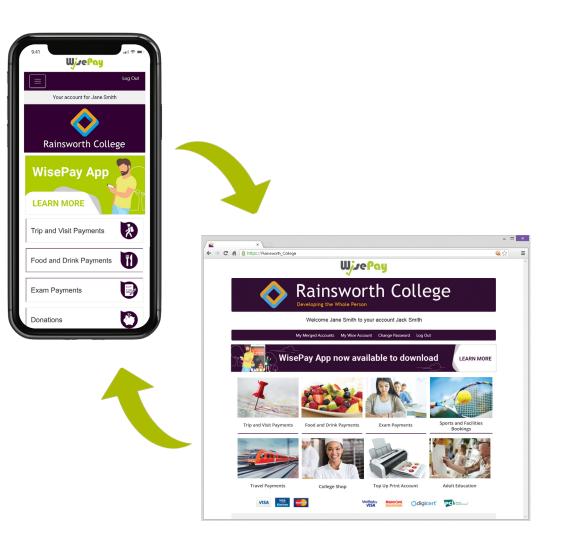

# Downloading the App

To download the new WisePay App click the selected graphic at the top of your WisePay homepage.

The WisePay App is available to download for both Android and Apple devices.

From the WisePay App page you will be given a unique Organisation Code - 8417334

You will need this code in the WisePay

**App,** where you can register an account and start making payments quickly and easily.

To learn more on how to use app visit our online user guide.