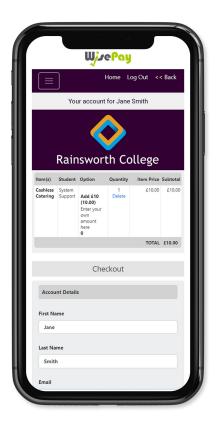

#### Account Details and Billing Address

When you checkout your details may already be pre-filled, depending on whether your organisation has entered your details.

| U)               | Je <mark>P</mark> a | y |  |
|------------------|---------------------|---|--|
| C                | heckout             |   |  |
| Account Details  |                     |   |  |
| First Name       |                     |   |  |
| Jane             |                     |   |  |
| Last Name        |                     |   |  |
| Smith            |                     |   |  |
| Email            |                     |   |  |
| jsmith@gmail.com | 1                   |   |  |
| ,                |                     |   |  |
| Billing Address  |                     |   |  |
| Address 1        |                     |   |  |
| Address line 1   |                     |   |  |
| Address 2        |                     |   |  |
| Address line 2   |                     |   |  |
| City             |                     |   |  |
| City             |                     |   |  |
| Postcode         |                     |   |  |
| Pasterda         |                     |   |  |