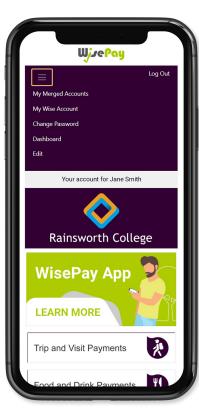

# Easier and User Friendly

Example Mobile Homepage

Example of Mobile Menu

Example of Mobile

Check Out

Example of Mobile Cashless Catering Screen