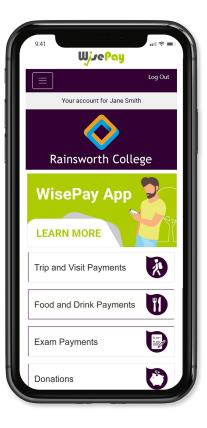

# Easier and User Friendly

Example Mobile Homepage

Example of Mobile Menu

Example of Mobile

Check Out

Example of Mobile Cashless Catering Screen